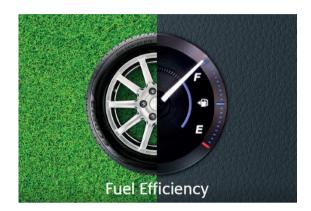

#### **Fuel Efficiency**

EP300's low rolling resistance brings fuel efficiency to the next level. This contributes to daily fuel savings and less CO<sup>2</sup> emissions, reducing the vehicle's environmental footprint.

Compared to previous ECOPIA generation, EP300 offers even further savings by traveling up to an additional up to 11.2 km per full tank.