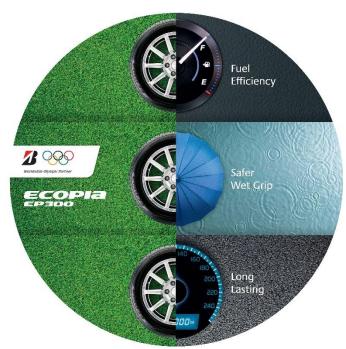

### ECOPIA EP300 For eco-conscious drivers who want it all

(New eco-tyre features improved fuel efficiency, superior wet grip and extended wear life)

25<sup>th</sup> May 2017, Thailand – With over 20 years of experience in developing state of the art technologies and technical know-how to design high performing eco oriented products, Bridgestone is proud to unveil the new Passenger Radial ECOPIA EP300 Tyre. EP300 is positioned as next generation eco-tyre that offers low rolling resistance and superior wet grip performance while delivering an extended wear life. Through the innovative design concept and engineering solutions adopted, EP300 revolutionizes and redefines the concept of an eco-tyre by bringing it to the next level as embodied in its tagline "When You Want It All". Demanding Drivers that "Want it all" have now available in the market a product that will fully meet their expectations.

#### **Fuel Efficiency**

EP300's low rolling resistance brings fuel efficiency to the next level. This contributes to daily fuel savings and less CO<sup>2</sup> emissions, reducing the vehicle's environmental footprint.

#### **Superior Wet Grip**

EP300 features enhanced NanoPro-Tech<sup>TM</sup> with a new polymer that provides enhanced wet grip due to an increased contact area that grips wet road surfaces with higher frictional force at the micro-level.

#### **Long Lasting**

Deeper lug depth on the tyre shoulder is designed to strengthen durability and increase wear resistance. EP300 features new tread design to better control tyre deformation and provide long lasting tyre life through a uniform wear pattern.