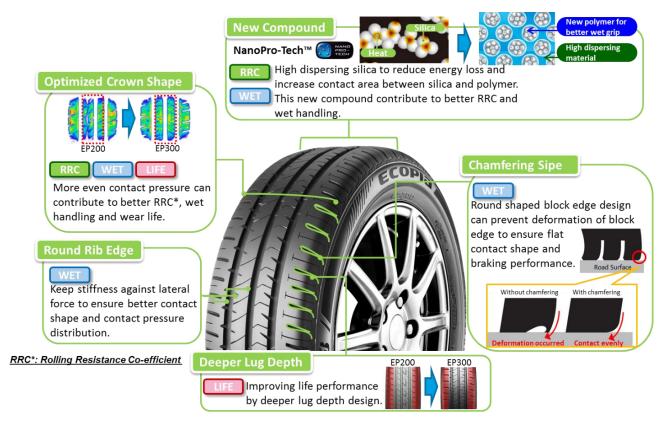

#### **Advanced Tread Pattern Design**

#### **Superior Wet Grip**

EP300 features enhanced NanoPro-Tech<sup>TM</sup> with a new polymer that provides enhanced wet grip due to an increased contact area that grips wet road surfaces with higher frictional force at the micro-level.

In addition, the new tread pattern contributes to anti-hydroplaning performance, better handling and reduced noise.

#### **Long Lasting**

Deeper lug depth on the tyre shoulder is designed to strengthen durability and increase wear resistance. EP300 features new tread design to better control tyre deformation and provide long lasting tyre life through a uniform wear pattern.