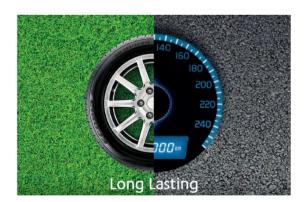

#### **Long Lasting**

Deeper lug depth on the tyre shoulder is designed to strengthen durability and increase wear resistance. EP300 features new tread design to better control tyre deformation and provide long lasting tyre life through a uniform wear pattern.